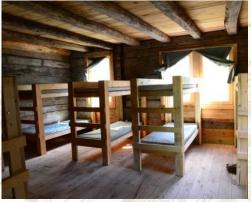

### EQUIPMENT

We have canvas wall tents, canvas cover cots, and canvas tarps available to troops. Troops are allowed to bring their own tents and dining flies.