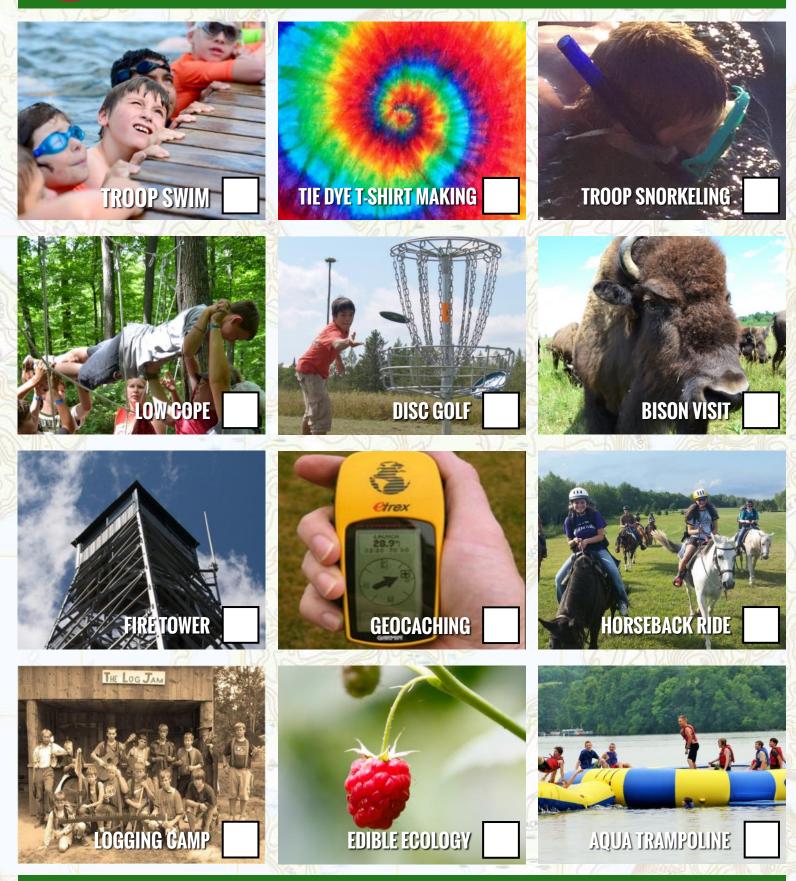

### AFTERNOON (TROOP/CREW TIME)

In the afternoon, the Troop or Crew participates in activities as a group. Preferences are submitted in the advance staff develop a schedule for you.

### STEP 2: RANK YOUR TROOP ACTIVITIES

There is more offered for troop activities than you will have time for at camp. That's why it is important to come back to camp year after year to experience all the fun Tomahawk has to offer.

Rank your top 10 choices on the Troop/Crew Activities pages.