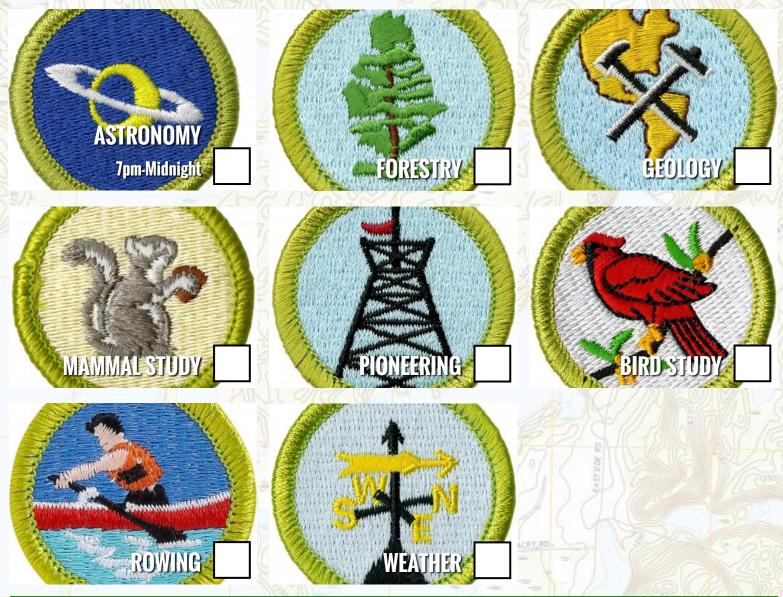

## **Merit Badge Details**

Note: The X's and O's below note when a badge is offered. If you see two X's next to a badge you have the option to attend one session or the other. If you see two O's next to a badge you must attend both sessions.

|                                | Minimum           | Session                                                                  |            |                        |            | Minimum                     |                   |                          |  |
|--------------------------------|-------------------|--------------------------------------------------------------------------|------------|------------------------|------------|-----------------------------|-------------------|--------------------------|--|
| Badge/Activity                 | Age as of 8/31/21 | 1A<br>MWF                                                                | 1B<br>T,TH | 2A<br>MWF              | 2B<br>T,TH | # of<br>Scouts<br>per troop | Cost              | Pre-requisites           |  |
| Personal Fitness MB            | 11                |                                                                          | X          | Se la                  | BA         | 2                           | None              | Req. 1a and 1b           |  |
| Photography MB                 | stand 11          | 2                                                                        | ALL ALL    | k] 2                   | Х          | -2                          | None              | None                     |  |
| Rifle Shooting MB              | 12                | Х                                                                        |            | Х                      | - 0        | 2                           | Cost of am-<br>mo | None                     |  |
| Shotgun Shooting<br>MB         | 13                | WS.                                                                      | 0          |                        | 0          | 2                           | Cost of am-<br>mo | None                     |  |
| Space Exploration<br>MB        | 12                |                                                                          | 19         | х                      | 170        | 2                           | \$15              | None                     |  |
| Swimming Lessons               | 11                |                                                                          |            | 23                     | Х          | 513                         | None              | None                     |  |
| Swimming MB                    | 11                | Х                                                                        | d          | x                      | 575        | 2                           | None              | Must be Swimmer<br>Level |  |
| Wilderness Survival<br>MB      | 12                | 31.1                                                                     | 3          | C S                    | x          | 2 =                         | None              | None                     |  |
| Woodcarving MB                 | 11                | 15                                                                       | X          |                        | 10         | 2                           | \$10              | None                     |  |
| Astronomy MB<br>(7pm-Midnight) | 11                | 273                                                                      | 36         | No.                    | 5          | 8                           | None              | None                     |  |
| Bird Study MB                  | 11                |                                                                          |            | 34                     |            | 8                           | None              | None                     |  |
| First Class Aquatics           | 11                |                                                                          |            | vill be all            |            | 6                           | None              | None                     |  |
| Forestry MB                    | 11                |                                                                          |            | ne merit<br>is a troop | <b>U</b>   | 8                           | None              | None                     |  |
| Geology MB                     | 11                |                                                                          |            | your inte              |            | 8                           | None              | None                     |  |
| Mammal Study MB                | 11                | for this option when you rank<br>your choices for troop activi-<br>ties. |            |                        |            | 8                           | None              | None                     |  |
| Pioneering MB                  | 11                |                                                                          |            |                        |            | 8                           | None              | None                     |  |
| Rowing MB                      | 11                |                                                                          |            |                        |            | 8                           | None              | Must be Swimmer<br>Level |  |
| Weather MB                     | 11                |                                                                          |            |                        |            | 8 CHIMACK                   | None              | None                     |  |